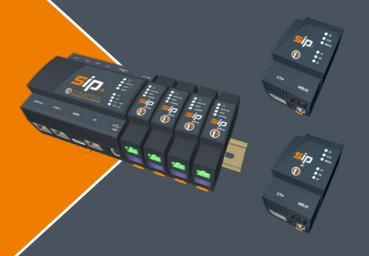

### Synapsys Hardware

SIP+ is at the forefront of accessing and integrating building data, be it for energy reduction, building optimisation or connecting to the internet of things (IoT), SIP+ is the device to make buildings – smart buildings.

SIP2 is our easy-to-use, meter interfacing and data capture solution. SIP2 has built in M-Bus, ModBus, PoE and a digital input, ideal for a range of applications.

Our range of SIPslice devices include M-Bus, IP, Serial and DALI converters. We also offer a range of power supplies, switches, modems and other items.