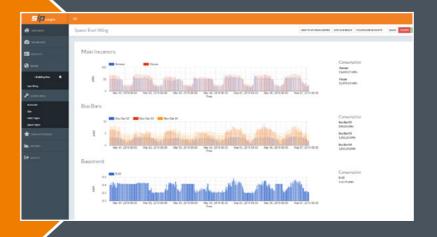

## INSIGHT- ENERGY & BUILDING INFORMATION SOFTWARE (EBIS)

Our cloud based solution takes data sets from Energy monitoring systems, Building management systems, sensors, meters, plant and much more, then provides a single source of comprehensive data which can be properly viewed and analysed by a building or energy manager.

The data collected can be displayed on charts of the user's preference so that consumption trends can be spotted easily and acted upon. By identifying how, when and where a building uses the most energy, an effective control strategy can be implemented and tracked to maximise savings.