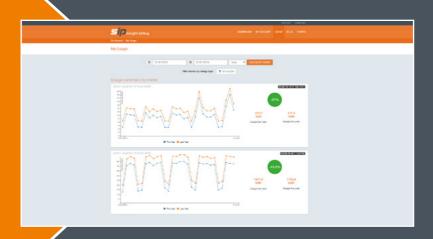

#### **INSIGHT- BILLING**

iNSIGHT Billing is an easy-to-implement efficient solution which pulls utility consumption data from meter loggers or a metering system together in an easy-to-use portal.

Providing landlords with the ability to automatically bill tenants based on their apportioned energy calculations. The system effectively joins up the dots — providing a portal for the landlord to view, monitor and make adjustments to the system and charges, but also for the tenant to view and monitor their energy bills and usage.

## INSIGHT- ENERGY & BUILDING INFORMATION SOFTWARE (EBIS)

Our cloud based solution takes data sets from Energy monitoring systems, Building management systems, sensors, meters, plant and much more, then provides a single source of comprehensive data which can be properly viewed and analysed by a building or energy manager.

The data collected can be displayed on charts of the user's preference so that consumption trends can be spotted easily and acted upon. By identifying how, when and where a building uses the most energy, an effective control strategy can be implemented and tracked to maximise savings.